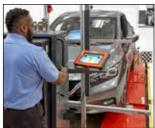

# Setup and calibrate in half the time.

- Dynamic (driving) ADAS calibration coverage included
- Static (fixture) ADAS calibration available with DAS3000
- ✓ FCA secure gateway compatible
- ✓ Pre- and post-scan ready
- ✓ For use in any bay, with or without Hunter aligner
- ✓ Full scan tool not limited only to ADAS
- ✓ Powered by Bosch

- ✓ Integrate ADAS & pre/post scan steps
- Streamline vehicle and ADAS procedure selection
- Combine alignment, scan, and ADAS calibration results using HunterNet\*
- ✓ Coming with WinAlign<sup>®</sup> 17 in 2021