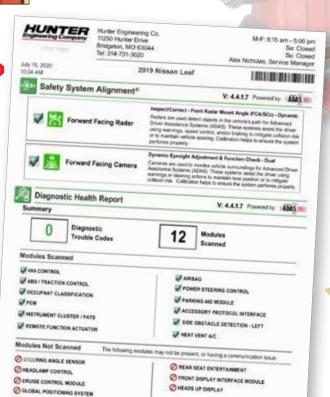

**Full Documentation** 

Full documentation (printout) and recallable digital records.

### Exclusive Features Using Hunter's ADASLink Diagnostic Scan Tool

WinAlign integration featuring combined ADAS/alignment printouts (coming in 2021)

Legendary support from the industry's largest sales, service, and training force of highly-qualified representatives.