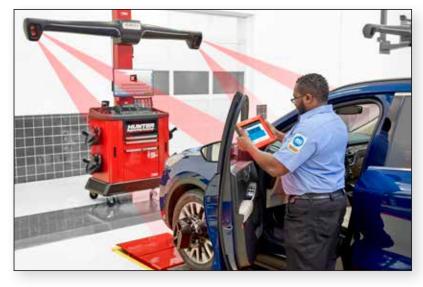

# Hunter + Bosch: The Comprehensive ADAS Calibration Solution

∐ Wheel Alignment

Required for most ADAS calibration. Accurate wheel alignment affects sensor aiming.

乙 ADAS Calibration

Guided ADAS sensor calibrations in minimum time. 3

# Calibrate & Document in Half the Time!

ADASLink Guided Interactive Calibration

STEP 0: Perform wheel alignment

STEP 1: Plug into vehicle and perform pre-scan

STEP 2: Position fixture and place targets

STEP 3: Follow guided sensor calibration procedure