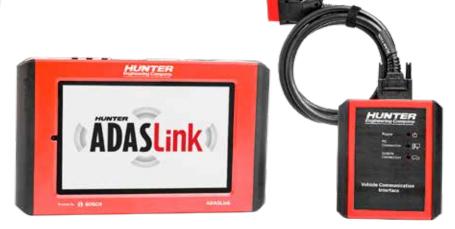

# Hunter ADASLink™

# Full Diagnostic Scan Tool

#### ADASLink<sup>™</sup> Scan Tool

ADASLink provides vehicle communication, DAS3000 fixture positioning guidance, pre-/post-scan functionality, and full diagnostic capabilities. See ADASLink page in this brochure for details.