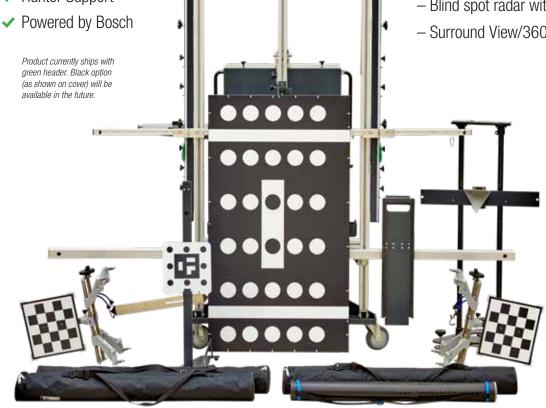

### DAS 3000 includes:

### DAS3000 ADAS Fixture

BOSCH
BOSCH
BOSCH
STATE BOS

HUNTER

- ✓ Integrated cameras reference wheel targets for placement
- ✓ ADASLink<sup>™</sup> provides on-screen guidance for setup and positioning.
- ✓ Hunter Training
- ✓ Hunter Support
- Product currently ships with green header. Black option (as shown on cover) will be

- ✓ First year of static calibration software included.
- ✓ Includes coverage for popular ADAS calibrations for most OEMs including:
  - Forward-facing camera
  - Forward-facing radar with flat plate
  - Forward-facing radar with corner cube
  - Blind spot radar with corner cube
  - Surround View/360 cameras with floor mats