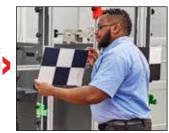

# Calibrate & Document in Half the Time!

ADASLink Guided Interactive Calibration

STEP 0: Perform wheel alignment

STEP 1: Plug into vehicle and perform pre-scan

STEP 2: Position fixture and place targets

STEP 3: Follow guided sensor calibration procedure