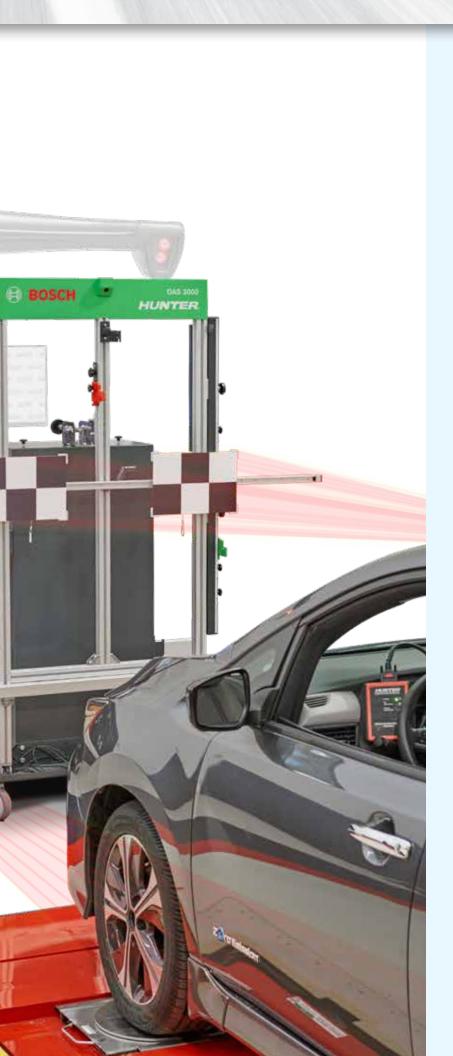

### DAS3000 ADAS Fixture

BOSCH
BOSCH
BOSCH
STATE BOS

HUNTER

- ✓ Integrated cameras reference wheel targets for placement
- ✓ ADASLink<sup>™</sup> provides on-screen guidance for setup and positioning.
- ✓ Hunter Training
- ✓ Hunter Support
- Product currently ships with green header. Black option (as shown on cover) will be

# Calibrate & Document in Half the Time!

ADASLink Guided Interactive Calibration

STEP 0: Perform wheel alignment

STEP 1: Plug into vehicle and perform pre-scan

STEP 2: Position fixture and place targets

STEP 3: Follow guided sensor calibration procedure