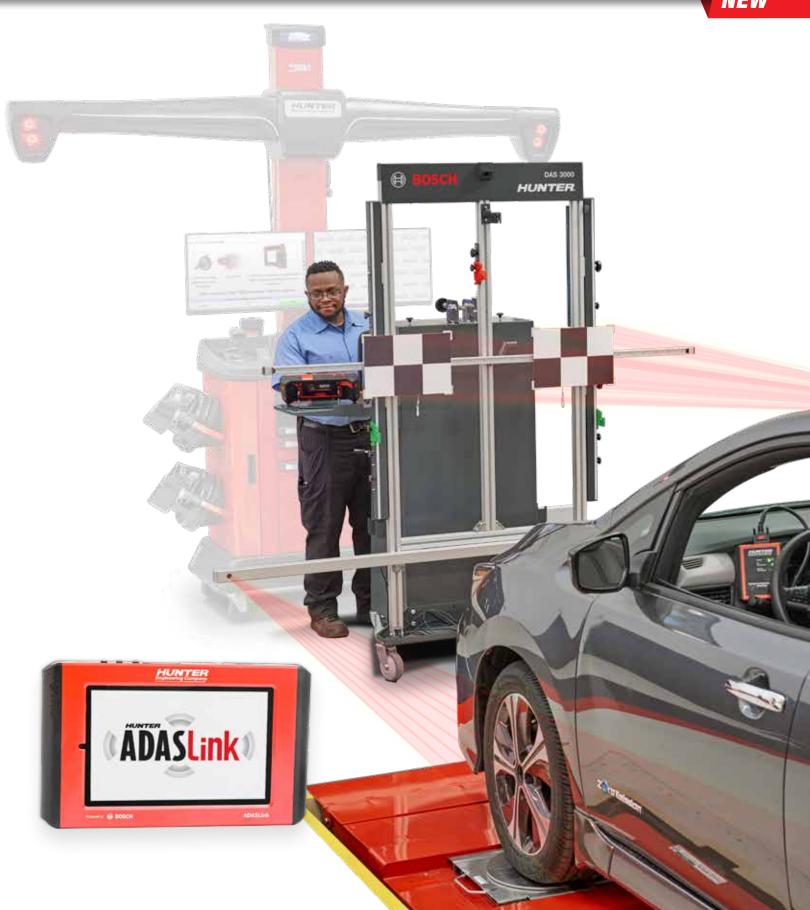

# ADAS & Scan Tool Package

Introducing the Bosch DAS3000 & Hunter ADASLink

NEW

### DAS3000 ADAS Fixture

BOSCH
BOSCH
BOSCH
STATE BOS

HUNTER

- ✓ Integrated cameras reference wheel targets for placement
- ✓ ADASLink<sup>™</sup> provides on-screen guidance for setup and positioning.
- ✓ Hunter Training
- ✓ Hunter Support
- Product currently ships with green header. Black option (as shown on cover) will be

- ✓ First year of static calibration software included.
- ✓ Includes coverage for popular ADAS calibrations for most OEMs including:
  - Forward-facing camera
  - Forward-facing radar with flat plate
  - Forward-facing radar with corner cube
  - Blind spot radar with corner cube
  - Surround View/360 cameras with floor mats

#### ADASLink<sup>™</sup> Scan Tool

ADASLink provides vehicle communication, DAS3000 fixture positioning guidance, pre-/post-scan functionality, and full diagnostic capabilities. See ADASLink page in this brochure for details.

# Calibrate & Document in Half the Time!

ADASLink Guided Interactive Calibration

STEP 0: Perform wheel alignment

STEP 1: Plug into vehicle and perform pre-scan

STEP 2: Position fixture and place targets

STEP 3: Follow guided sensor calibration procedure