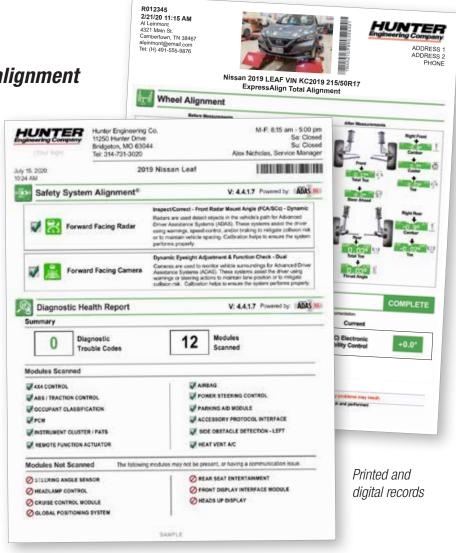

**Full Documentation** 

Full documentation (printout) and recallable digital records.

# Hunter + Bosch: The Comprehensive ADAS Calibration Solution

∐ Wheel Alignment

Required for most ADAS calibration. Accurate wheel alignment affects sensor aiming.

乙 ADAS Calibration

Guided ADAS sensor calibrations in minimum time. 3